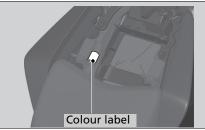

## **Replacing Parts**

Always use Honda Genuine Parts or their equivalents to ensure reliability and safety. When ordering coloured components, specify the model name, colour, and code mentioned on the colour label. The colour label is attached to the frame under the rear seat. ➡ P. 49