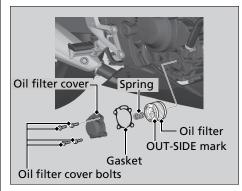

## Engine Oil Changing Engine Oil & Filter

- **7.** Install the new oil filter with the OUT-SIDE mark facing out.
- **8.** Install the oil filter spring into the oil filter cover, and then install the new gasket and oil filter cover by tightening the oil filter cover bolts.

Torque: 12 N·m (1.2 kgf·m, 9 lbf·ft).

**9.** Install a new sealing washer onto the drain bolt. Tighten the drain bolt.

Torque: 24 N·m (2.4 kgf·m, 18 lbf·ft).

**10.** Fill the crankcase with the recommended oil (■ P. 41) and install the oil fill cap.