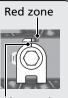

## Checking the Drive Chain Wear

Check the chain wear label when adjusting the drive chain. If the index mark on the washer enters the red zone on the label after the chain has been adjusted to the proper slack, the chain is excessively worn and must be replaced.

Chain: DID 520VF or RK 520KLO

If necessary have the drive chain replaced by your dealer.

Index mark

Drive Chain Checking the Drive Chain Slider