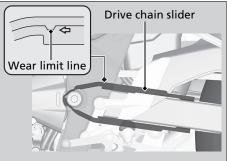

## **Checking the Drive Chain Slider**

Check the condition of the drive chain slider. The drive chain slider need to be replaced if it is worn to the wear limit line.

Maintenance

65

If necessary have the drive chain slider replaced by your dealer.