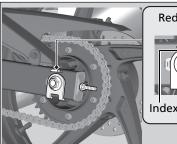

## Checking the Drive Chain Wear

Check the chain wear label when adjusting the drive chain. If the index mark on the washer enters the red zone on the label after the chain has been adjusted to the proper slack, the chain is excessively worn and must be replaced.

Chain: DID 520VF or RK 520KLO

If necessary have the drive chain replaced by your dealer.

Index mark

Drive Chain Checking the Drive Chain Slider