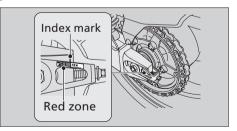

## I Checking the Drive Chain Wear

Check the chain wear label when adjusting the drive chain. If the index mark on the swingarm enters the red zone on the label after the chain has been adjusted to the proper slack, the chain is excessively worn and must be replaced.

## Chain:

RK 525SMOZ5

If necessary have the drive chain replaced by your dealer.