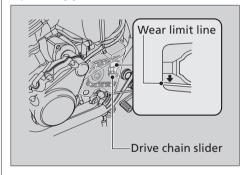

## Drive Chain ► Checking the Drive Chain Slider

## **Checking the Drive Chain Slider**

Check the condition of the drive chain slider. The drive chain slider need to be replaced if it is worn to the wear limit line. If necessary have the drive chain slider replaced by your dealer.