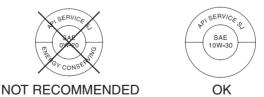

## **Oil Recommendation**

| API classification  | SG or higher except oils labeled |
|---------------------|----------------------------------|
|                     | as energy conserving on the      |
|                     | circular API service label       |
| viscosity (weight)  | SAE 10W-30                       |
| JASO T 903 standard | MA                               |
| suggested oil *     | Pro Honda GN4 4-stroke oil (USA  |
|                     | & Canada), or Honda 4-stroke oil |
|                     | (Canada only), or an equivalent  |
|                     | motorcycle oil.                  |

- \*Suggested oils are equal in performance to SJ oils that are not labeled as energy conserving on the circular API service label.
- Your Honda MUV does not need oil additives. Use the recommended oil
- Do not use oils with graphite or molybdenum additives. They may adversely affect clutch operation.
- Do not use API SH or higher oils displaying a circular API "energy conserving" service label on the container. They may affect lubrication and clutch performance.