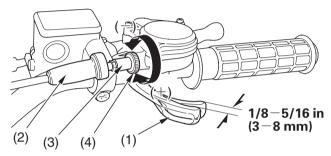

## **RIGHT HANDLEBAR**

- (1) throttle lever
- (2) rubber sleeve
- (3) throttle cable adjuster
- (4) lock nut
- (+) increase freeplay
- (−) decrease freeplay

### Inspection

Check freeplay at the throttle lever (1).

Freeplay:

1/8 - 5/16 in (3 - 8 mm)

#### Adjustment

- 1. Slide the rubber sleeve (2) back to expose the throttle cable adjuster (3).
- 2. Loosen the lock nut (4).
- 3. Turn the adjuster to obtain the correct freeplay.
- 4. Tighten the lock nut and reinstall the sleeve.
- 5. After adjustment, check for smooth operation of the throttle lever from fully closed to fully open in all steering positions.