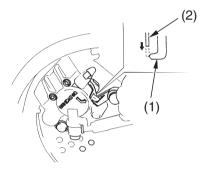

RIGHT FRONT (Left side similar)

(1) wear indicator (2) edge of

(2) edge of reference mark

Check the wear indicator (1). If the wear indicator aligns with the edge of the reference mark (2), both pads must be replaced, see your Honda dealer for this replacement.