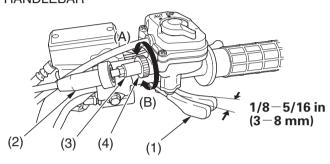

## RIGHT HANDLEBAR

- (1) throttle lever
- (2) rubber sleeve
- (3) throttle cable adjuster
- (4) lock nut
- (A) decrease freeplay
- (B) increase freeplay

### Inspection

Check freeplay at the throttle lever (1).

Freeplay:

1/8 - 5/16 in (3 - 8 mm)

#### Adjustment

- 1. Slide the rubber sleeve (2) back to expose the throttle cable adjuster (3).
- 2. Loosen the lock nut (4).
- 3. Turn the adjuster to obtain the correct freeplay.
- 4. Tighten the lock nut and reinstall the sleeve.
- 5. After adjustment, check for smooth operation of the throttle lever from fully closed to fully open in all steering positions.