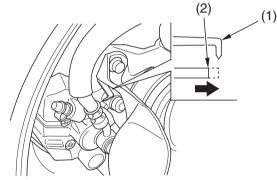

RIGHT FRONT (Left side similar)

(1) wear indicator (2) edge of reference mark

Check the wear indicator (1). If the wear indicator aligns with the edge of the reference mark (2), both pads must be replaced, see your Honda dealer for this replacement.