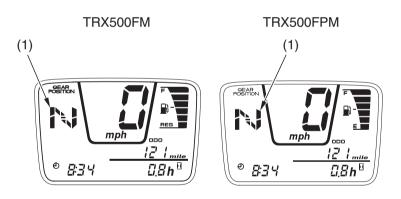

## **Gear Position Indicator**

The gear position indicator (1) shows the gear position when the ignition switch is in the ON (1) position.

The indicator displays: N for neutral, R for reverse, and 1-5 for the five forward gears.

"---" will be displayed on the gear position indicator when the transmission is not shifted into gear properly. Before riding, check that the gear position is properly displayed on the gear position indicator.

If the gear position indicator shows ''- -'' and blinks, turn the ignition switch to the OFF (  $\bigcirc$  ) position, and then turn it back to the ON ( | ) position again. If the gear position indicator still shows ''- -'' and blinks, see your Honda dealer.

(1) gear position indicator

Instruments & Controls 19