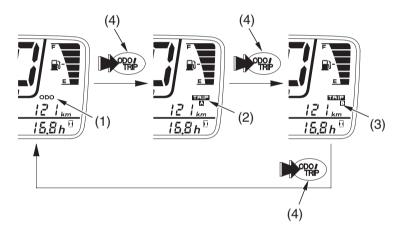

## **Odometer/Tripmeter**

The odometer/tripmeter display has two functions, odometer (1) and tripmeter.

The tripmeter has two sub modes, tripmeter A (2) and tripmeter B (3). The odometer registers total distance traveled in kilometers while the ignition switch is ON (1).

The tripmeter shows mileage per trip while the ignition is ON ( $\parallel$ ). To change the display from tripmeter A or tripmeter B to odometer, press and release the odometer/tripmeter select button (4).

- (1) odometer
- (2) tripmeter A
- (3) tripmeter B
- (4) odometer/tripmeter select button