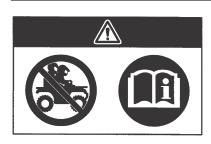

# PASSENGER WARNING LABEL WARNING

NEVER ride as a passenger.

Passengers can cause a loss of control, resulting in SEVERE INJURY or DEATH.