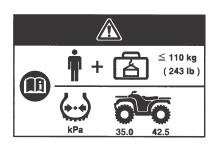

## TYRE & OVERLOAD WARNING LABEL WARNING

Improper tyre pressure or overloading can cause loss of control.

Loss of control can result in severe injury or death.

• Cold tyre pressure:

Front: 35.0 kPa (5.1 psi) Rear: 42.5 kPa (6.2 psi)

• Maximum weight capacity:

110 kg (243 lb)