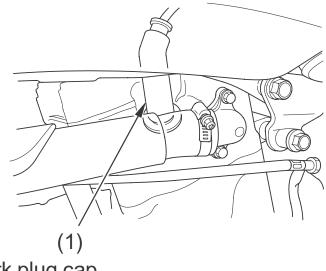

## **Spark Plug Inspection & Replacement**

Refer to Safety Precautions on page 81.

- 1. Clean any dirt from around the spark plug base.
- 2. Disconnect the spark plug cap (1). Take care to avoid damaging the spark plug wire when disconnecting the cap.
- 3. Using a spark plug wrench provided in the tool kit, remove the spark plug.

(1) spark plug cap

(cont'd)