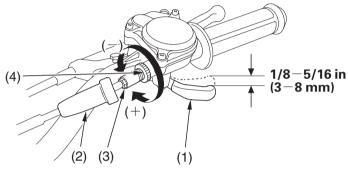

#### **RIGHT HANDLEBAR**

- (1) throttle lever
- (4) lock nut
- (2) rubber sleeve
- (+) increase freeplay
- (3) throttle cable adjuster
- (−) decrease freeplay

### Inspection

Check freeplay at the throttle lever (1).

Freeplay:

1/8 - 5/16 in (3 - 8 mm)

#### Adjustment

- 1. Slide the rubber sleeve (2) back to expose the throttle cable adjuster (3).
- 2. Loosen the lock nut (4).
- 3. Turn the adjuster to obtain the correct freeplay.
- 4. Tighten the lock nut and reinstall the sleeve.
- 5. After adjustment, check for smooth operation of the throttle lever from fully closed to fully open in all steering positions.