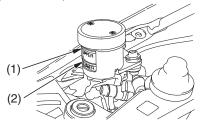

## **Brakes**

Wipe up spills immediately. Avoid contact with skin or eyes. In case of contact, wash thoroughly and call a doctor immediately if it contacts your eyes.

RIGHT FRONT (Front Brake)

(1) UPPER level mark(2) LOWER level mark