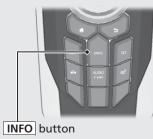

## **Information Bar**

Displays various information (current audio source info., vehicle info., help info., or system info.) on the information bar.

Normally, when you press **INFO** button, the current audio source information or vehicle information is displayed.

To change the current audio source information or vehicle information, press **INFO** button until the desired information is displayed.

The information bar cycles through the information as follows:

In the following cases, the information bar will appear or change from the current indication.