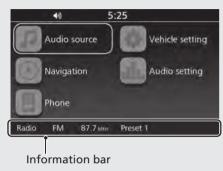

## **Information Bar**

Displays various information (current audio source info., vehicle info., help info., or system info.) on the information bar.

Normally, when you press **INFO** button, the current audio source information or vehicle information is displayed.

To change the current audio source information or vehicle information, press **INFO** button until the desired information is displayed.

The information bar cycles through the information as follows:

In the following cases, the information bar will appear or change from the current indication.