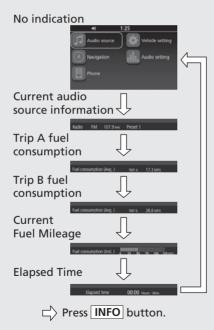

To change the current audio source information or vehicle information, press **INFO** button until the desired information is displayed.

The information bar cycles through the information as follows:

In the following cases, the information bar will appear or change from the current indication.

- Helpful information P.27: When your motorcycle has helpful information to notify you of.
- System information 
  P.27: When your motorcycle has system information to notify you of.

When your motorcycle has information to notify you of, only the highest priority information is displayed.

Once you close an interrupt information by pressing **INFO** button, it will not be displayed again until the ignition switch is turned ON again.