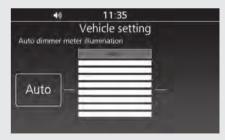

## Auto Dimmer Meter Illumination

You can select the backlight brightness.

- Select [Auto dimmer meter illumination], and then press or **ENT** switch.