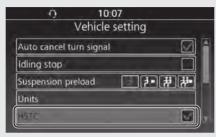

## **▮** HSTC (Honda Selectable Torque Control)

GL1800/D/DA

You can enable/disable the HSTC function.

- 1 Select [HSTC], and then press or ENT switch to select (enable) or deselect (disable) the function.
- 2 Return to the previous screen or the Home screen. P. 24

**Default:** On (selected)

Honda Selectable Torque Control (Torque Control): P.122