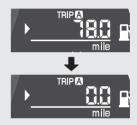

### To Reset the Tripmeter and Average Fuel Mileage

To reset tripmeter A and average fuel mileage (based on tripmeter A), press and hold the **SET** button while tripmeter A is displayed.

To reset tripmeter B and average fuel mileage (based on tripmeter B), press and hold the **SET** button while tripmeter B is displayed.