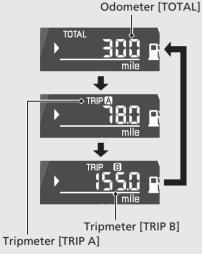

### Odometer [TOTAL] & Tripmeter [TRIP A/B] Display

To select Odometer or Tripmeter A or B, Press **SET** button when the cursor is at the Odometer and Tripmeter display.

Press SET button.

- Press **SEL** button to move the cursor to the odometer, tripmeter A and tripmeter B display.
- 2 Press SET button to select the odometer, tripmeter A or tripmeter B.

# Odometer [TOTAL]

Total distance ridden.

When "-----" is displayed, go to your dealer for service.

#### Tripmeter A/B [TRIP A/B]

Distance ridden since the tripmeter was reset.

When "----.-" is displayed, go to your dealer for service.