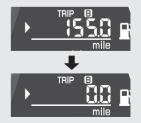

### To Reset the Tripmeter and Average Fuel Mileage

To reset tripmeter A and average fuel mileage (based on tripmeter A), press and hold the **SET** button while tripmeter A is displayed.

To reset tripmeter B and average fuel mileage (based on tripmeter B), press and hold the **SET** button while tripmeter B is displayed.