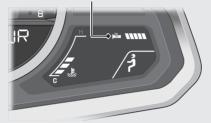

### **I** Handle Grip Heater Indicator (▶**III**)

Comes on when the handle grip heater is on and indicates the selected heater level. The handle grip heater has 5 levels.

## Handle grip heater indicator ( )

When the handle grip heater indicator flashes, go to your dealer for service.

## Rider Seat Heater Indicator ( ##/1)

### GL1800/D/DA

Comes on when the rider seat heater is on and indicates the selected heater level.

The rider seat heater has 5 levels.