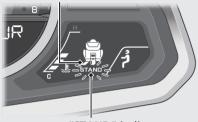

#### Side Stand Indicator

The side stand segment flashes with the "STAND" when the side stand is put down. It goes off when the side stand is raised.

### Side stand segment

"STAND" indicator