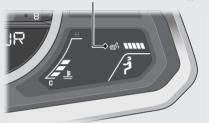

## Rider Seat Heater Indicator ( ##/1)

### GL1800/D/DA

Comes on when the rider seat heater is on and indicates the selected heater level.

The rider seat heater has 5 levels.

## Rider seat heater indicator ( #//1)

When the rider seat heater indicator flashes, go to your dealer for service.