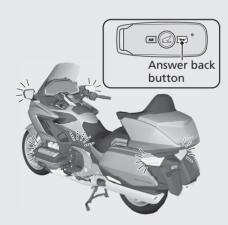

## **Answer Back System**

The answer back system is a device to find the location of your motorcycle. When you press and hold the answer back button on the Honda SMART Key with the ignition switch OFF or (Lock), your motorcycle informs you the location by blinking the turn signal lights, and sounding the horn three times.

## Operation

Press and hold the answer back button on the Honda SMART Key.

► The answer back system will not function when the ignition switch is ON.

If the ignition switch is left in OFF or (Lock) for more than 30 days, the answer back system will no longer operate. During the system is activating, when the motorcycle receives a signal by pressing the answer back button, the system activation will be extended for 30 days.