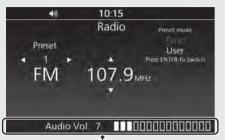

## Audio System (Continued)

When you push **VOL** lever up or down, the volume control level appears on the information bar.

— Information bar

To increase the volume: push **VOL** lever up.

To increase the volume rapidly, push up and hold **VOL** lever.

To decrease the volume: push **VOL** lever down.

To decrease the volume rapidly, push down and hold **VOL** lever.

**VOLUME level range:** Level 0 to 30

To mute the volume: Press and hold wx switch.

A diagonal line appears in the audio output status icon on the screen.