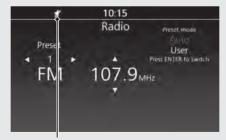

Audio output status icon

To resume the volume: Operate **VOL** lever while volume is muted.