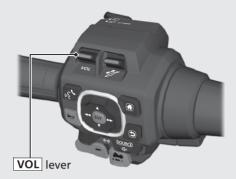

## Audio System (Continued)

When you push **VOL** lever up or down, the volume control level appears on the information bar.

— Information bar

To increase the volume: push **VOL** lever up.

To increase the volume rapidly, push up and hold **VOL** lever.

To decrease the volume: push **VOL** lever down.

To decrease the volume rapidly, push down and hold **VOL** lever.

**VOLUME level range:** Level 0 to 30

To mute the volume: Press and hold wx switch.

A diagonal line appears in the audio output status icon on the screen.