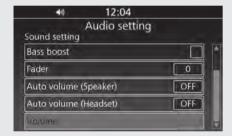

## Volume

Adjusts the volumes in the following modes individually.

[Audio vol.]/[Navi vol.]/[Ring tone vol.]/ [Phone vol.]/[CB vol. (option)]

This setting is reflected as each volume of the audio output device (speakers and headsets) at that time. Select the audio output device before settings.