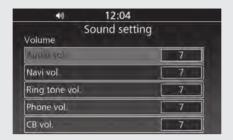

## Volume

Adjusts the volumes in the following modes individually.

[Audio vol.]/[Navi vol.]/[Ring tone vol.]/ [Phone vol.]/[CB vol. (option)]

This setting is reflected as each volume of the audio output device (speakers and headsets) at that time. Select the audio output device before settings.

- 1 Select [Volume], and then press 🖨 or ENT switch.
- 2 Rotate ⑤ or press ▲ / ▼ on the 4-way key switch to select the mode that you want to adjust the volume, and then press ⑤ or ENT switch to set your selection.