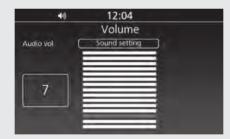

3 Rotate ⑤ or press ▲ / ▼ on the 4-way key switch to select your preferred level.

4 Return to the previous screen or the Home screen. 2.24

**VOLUME level range:** Level 0 to 30

**Default:** Level 7

Each volume can also be adjusted in individual modes. 