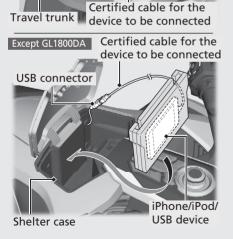

## Audio System (Continued)

To Connect Your iPhone/iPod/USB Device

GL1800DA

USB connector

iPhone/iPod/USB device

Open the travel trunk. P. 128

- Except GL1800DA
- Open the shelter case.

Connect your iPhone/iPod/USB device using a certified cable to the USB connector or connect a USB flash drive, etc. to the USB connector directly. After connecting, the UBS icon appears on the screen.

- 3 Store your device in the travel trunk (GL1800DA) or shelter case (Except GL1800DA).
- 4 Close the travel trunk or shelter case.