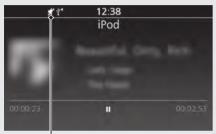

## **I** To Pause a Track

Push and hold with switch to pause a track and mute the volume.

A diagonal line appears in the audio output status icon on the screen.

Audio output status icon

To resume a track, operate **VOL** lever while volume is muted.