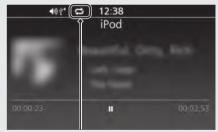

## **I** To Select the Play Mode

You can select repeat and random modes. To switch the mode, press and hold or **ENT** switch.

The audio play mode status icon appears on the upper part of the screen.

Cycles through the play modes as follows: Normal play mode (blank)  $\rightarrow$  Repeat all play mode  $\rightarrow$  Track repeat play mode  $\rightarrow$  Random play mode  $\rightarrow$  Random & Repeat all play mode  $\rightarrow$  Random & track play mode

Audio play mode status icon