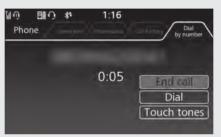

- 4 To end the call, press and hold of (Voice control) switch on the left handlebar.
  - The same action can be done by selecting [End call] on the screen.