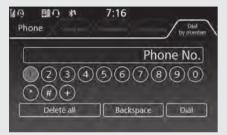

## To Make a Call Using a Phone Number [Dial by number]

This function is disabled while the motorcycle is in motion.

- 1 Select [Dial by number].
- 2 Rotate ⑤ or press ▲ / ▼ on the 4-way key switch to enter a number, and then press ⑤ or ENT switch to set the number.
- 3 Select [Dial], and then press or ENT switch to make a call.
  - ►To cancel the call, press 🖒 or ENT switch.