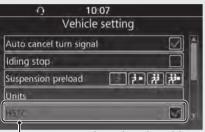

—HSTC (Honda Selectable Torque Control)

**Torque Control indicator** 

Torque Control OFF indicator

Torque Control mode (on/off) cannot be changed while riding.

Stop the motorcycle first and select the Torque Control mode (on/off) in the multi-information display.