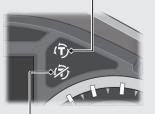

—HSTC (Honda Selectable Torque Control)

**Torque Control indicator** 

Torque Control OFF indicator

Torque Control mode (on/off) cannot be changed while riding.

Stop the motorcycle first and select the Torque Control mode (on/off) in the multi-information display.