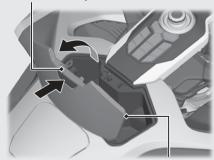

## Shelter Case Except GL1800DA

The shelter case is for lightweight items. Cargo should not exceed:

## 6.6 lb (3.0 kg)

Press the shelter case opener, the shelter case lid opens.

To close the shelter case, push the lid until it is firmly closed.

- ▶ Do not store valuables in the shelter case.
- ► Make sure the shelter case is closed before riding.
- ▶ Be careful not to flood this area when washing your motorcycle.

## Shelter case opener

Shelter case lid