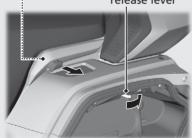

## **Helmet Holder**

The helmet holder is located on the left grab rail.

- Use the helmet holder only when parked.
- 1 Open the left saddlebag. P. 128 and take up the helmet holder hanger.
- 2 Pull the helmet holder release lever backward to unlock the helmet holder pin.

Helmet holder pin Helmet holder release lever

3 Insert the helmet holder hanger into the helmet D-ring.