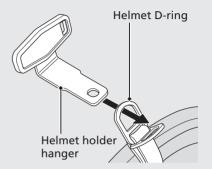

## **Helmet Holder**

The helmet holder is located on the left grab rail.

- Use the helmet holder only when parked.
- 1 Open the left saddlebag. P. 128 and take up the helmet holder hanger.
- 2 Pull the helmet holder release lever backward to unlock the helmet holder pin.

Helmet holder pin Helmet holder release lever

3 Insert the helmet holder hanger into the helmet D-ring.