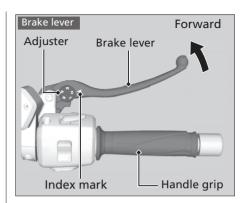

# Adjusting the Clutch and Brake Levers

You can adjust the distances between the tip of the clutch lever (GL1800/B) and handle grip, and between the tip of the brake lever and handle grip.

### Adjustment method

Turn the adjuster until the numbers align with the index mark while pushing the lever forward in the desired position.

After adjustment, check that the lever operates correctly before riding.