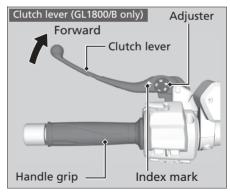

# Adjusting the Clutch and Brake Levers

You can adjust the distances between the tip of the clutch lever (GL1800/B) and handle grip, and between the tip of the brake lever and handle grip.

### Adjustment method

Turn the adjuster until the numbers align with the index mark while pushing the lever forward in the desired position.

After adjustment, check that the lever operates correctly before riding.