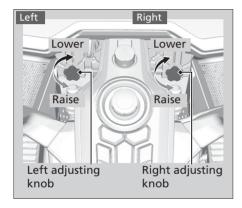

## **Adjusting the Headlight Aim**

You can adjust vertical aim of the headlight for proper alignment. Turn the adjusting knob in or out as necessary.

Obey local laws and regulations.