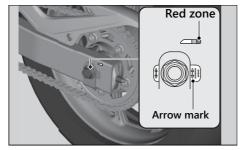

## I Checking the Drive Chain Wear

Check the chain wear label when adjusting the drive chain. If the arrow mark on the chain adjuster plate enters the red zone on the label after the chain has been adjusted to the proper slack, the chain is excessively worn and must be replaced.