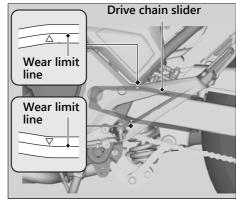

## **Checking the Drive Chain Slider**

Check the condition of the drive chain slider. The drive chain slider will need to be replaced if the chain slider is worn to the wear limit line.

If necessary have the drive chain slider replaced by your dealer.