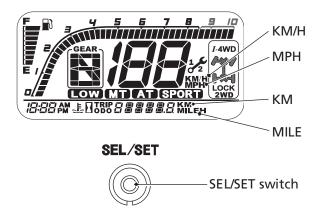

## **Indicators & Displays**

## **Speedometer**

This display shows speed in miles or kilometers per hour.

## Mileage Unit Change

The speedometer, odometer, tripmeter and maintenance tripmeter show in either "MPH" and "MILE" or "KM/H" and "KM".

To change the mileage unit, press and hold the SEL/SET switch for more than 5 seconds in odometer mode (page 26) with the vehicle stopped.