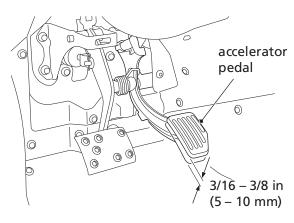

## Inspection

Check freeplay of the accelerator pedal.

Freeplay:

3/16 - 3/8 in (5 - 10 mm)