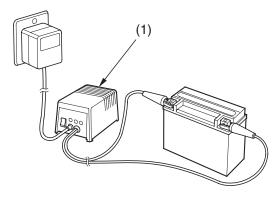

## (1) charger

Be sure to read the information that came with your battery charger and follow the instructions on the battery. Improper charging may damage the battery.

We recommend using a charger (1) designed specifically for your Honda, which can be purchased from your dealer. These units can be left connected for long periods without risking damage to the battery. However, do not intentionally leave the charger connected longer than the time period recommended in the charger's instructions.