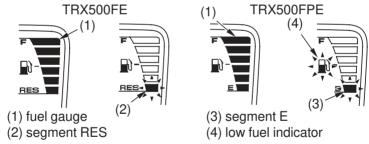

## **Fuel Gauge**

The fuel gauge liquid crystal display (1) shows the approximate fuel supply available. The fuel tank capacity is:

3.96 US gal (15.0 l)

#### TRX500FE:

When segment RES (2) flashes, you should refill the tank as soon as possible. The amount of fuel remaining when the flashing starts is approximately:

0.66 US gal (2.5 0)

#### TRX500FPE:

When segment E (3) and low fuel indicator (4) flash, you should refill the tank as soon as possible. The amount of fuel remaining when the flashing starts is approximately:

### 0.66 US gal (2.5 l)

All segments will flash, when the fuel gauge function is fails. See your Honda dealer.