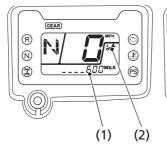

## Maintenance Tripmeter/Maintenance Hourmeter

The maintenance tripmeter (1) shows mileage to maintenance while the ignition switch is ON (1) with the maintenance minder indicator (2).

The maintenance hourmeter (3) shows remaining time to maintenance while the ignition switch is ON (1) with the maintenance minder indicator.

 (1) maintenance tripmeter
(2) maintenance minder indicator (3) maintenance hourmeter

The maintenance tripmeter decreases from 600 miles (1,000 km) after reset. The maintenance hourmeter decreases from 100 hour after reset.