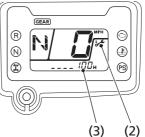

## Maintenance Tripmeter/Maintenance Hourmeter

The maintenance tripmeter (1) shows mileage to maintenance while the ignition switch is ON (1) with the maintenance minder indicator (2).

The maintenance hourmeter (3) shows remaining time to maintenance while the ignition switch is ON (1) with the maintenance minder indicator.

 (1) maintenance tripmeter
(2) maintenance minder indicator (3) maintenance hourmeter

The maintenance tripmeter decreases from 600 miles (1,000 km) after reset. The maintenance hourmeter decreases from 100 hour after reset.