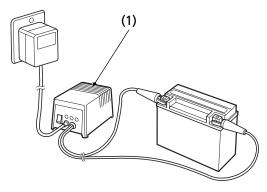

## **Battery Charging**

Refer to Safety Precautions on page 115.

(1) charger

Be sure to read the information that came with your battery charger and follow the instructions on the battery. Improper charging may damage the battery.

We recommend using a charger (1) designed specifically for your Honda, which can be purchased from your dealer. These units can be left connected for long periods without risking damage to the battery. However, do not intentionally leave the charger connected longer than the time period recommended in the charger's instructions. Avoid using an automotive-type battery charger. An automotive charger can overheat an ATV battery and cause premature damage.