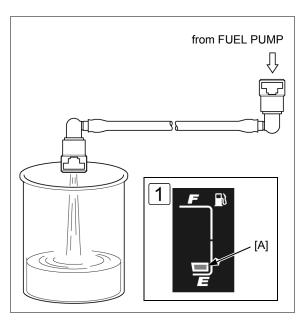

## **FUEL FLOW INSPECTION**

- Quick connect fitting (injector side) →2-2
- Place the end of the hose into an approved gasoline container. Wipe off spilled out gasoline.

 The fuel pump operates for 2 seconds. Repeat 5 times to meet the total measuring time.

## Standard: 36 cm<sup>3</sup> minimum/10 seconds

- If fuel flow is less than specified, inspect the following:
  - Clogged fuel hose
  - Fuel pump unit
- 1 Place the vehicle on the level ground with its centerstand. Adjust the fuel in the tank so that the fuel gauge segment is positioned the specified range [A], and inspect the fuel flow.
  - If the fuel flow is above specification, check for other malfunctioning parts.
  - If the fuel flow is under specification, replace the fuel filter. →2-5