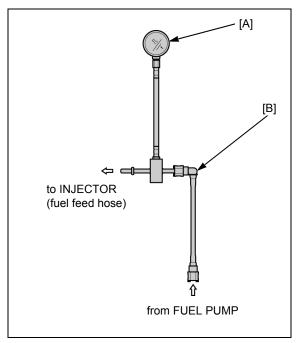

## **FUEL PRESSURE TEST**

- Quick connect fitting (fuel pump side)
- Attach the fuel pressure gauge and attachment.
  [A] Fuel pressure gauge: 07406-0040004
  [B] Fuel pressure gauge attachment: 070MJ-K260100

- Temporarily connect the negative cable to the battery and fuel pump 5P connector.
  - Start the engine and let it idle, and read the fuel pressure. **Standard: 263 316 kPa**

- If the fuel pressure is higher than specified, replace the fuel pump assembly. →2-4
- If the fuel pressure is lower than specified, inspect the following.
  - Fuel line leaking
- Any erratic swing or vibration of the gauge needle in the pressure gauge reading.
  - If the needle is swing or vibration, replace the fuel filter. →2-5
  - If the needle is not swing or vibration, replace the fuel pump unit. →2-4

## **FUEL FLOW INSPECTION**

- Quick connect fitting (injector side) →2-2
- Place the end of the hose into an approved gasoline container. Wipe off spilled out gasoline.

 The fuel pump operates for 2 seconds. Repeat 5 times to meet the total measuring time.