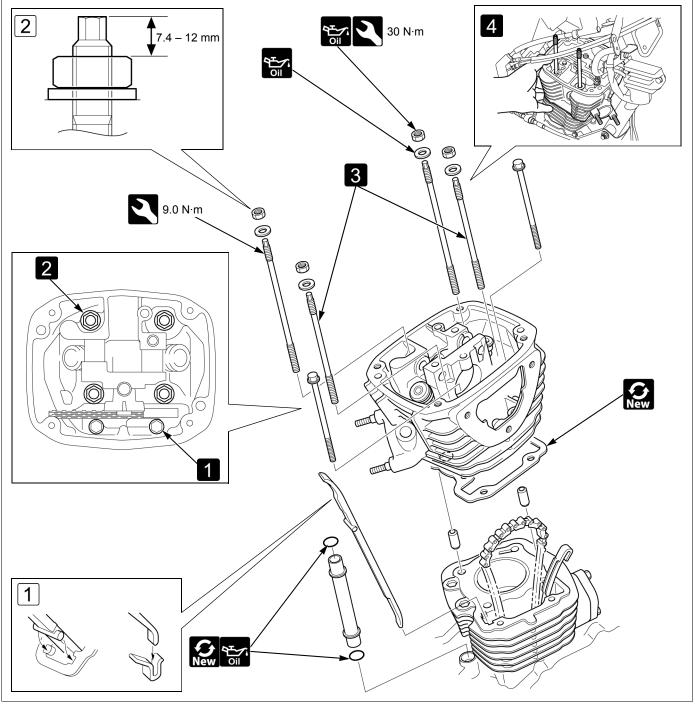

- Camshaft/rocker arm →2-17
- Exhaust pipe/muffler →3-14
- Intake pipe mounting bolts/insulator →2-8
- Spark plug →4-22
- EOT sensor → 4-19
- O₂ sensor → 4-20
- 1 Remove the cylinder head bolts.
- 2 Loosen the cylinder head nuts in a crisscross pattern in several steps.
- 3 Remove the left side stud bolts.
- 4 Loosen the right side stud bolts, then pull and remove the stud bolts together with the cylinder head.
- 1 Install the cam chain guide while aligning its pins with the grooves on the cylinder and its end with the groove on the left crankcase.
- 2 After tightening the cylinder head nuts, check that the length from the cylinder stud bolt head to the cylinder head nut upper surface is within specification.