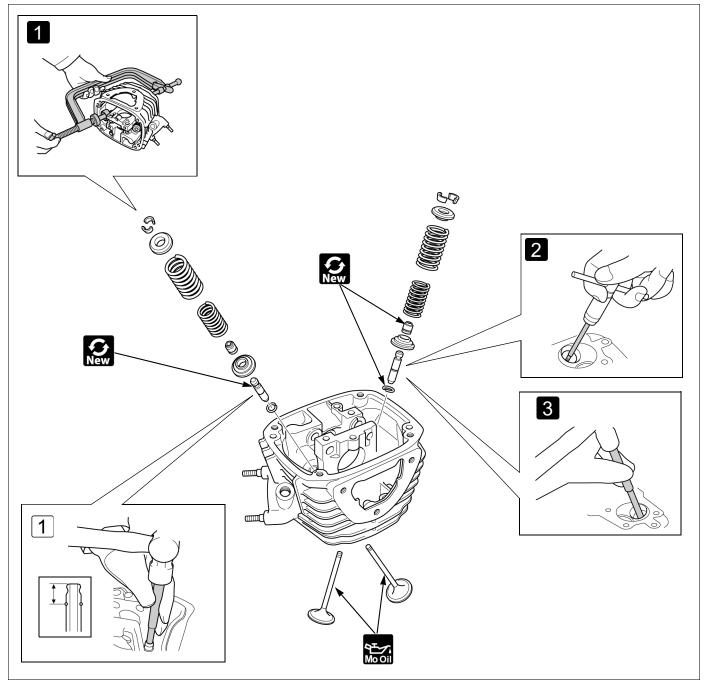

1 Remove the valve cotters.

## Valve spring compressor: 07757-0010000

- 2 Ream the valve guide to remove any carbon build up before measuring the guide. Insert the reamer from the combustion chamber side of the cylinder head and always rotate the reamer clockwise. Valve guide reamer, 5.0 mm: 07984-MA60001
- 3 Support the cylinder head and drive the valve guides out of the cylinder head from the combustion chamber side.

## Valve guide driver, 4.8 mm: 07942-MA60000

• 1 Drive new valve guides into the cylinder head to the specified height from the cylinder head.

Valve guide driver, 4.8 mm: 07942-MA60000

- VALVE GUIDE PROJECTION: (Reference) 16.8 17.0 mm
- Valve and valve spring inspection
- Valve guide inspection