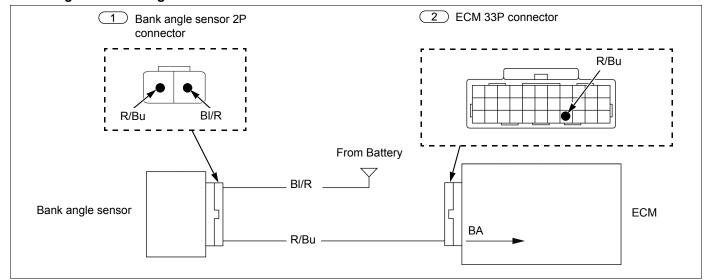

### **Bank Angle Sensor Diagram**

# 2. Bank Angle Sensor Power Input Voltage Inspection

- Connection: BI/R (+) Ground (–)
- · Does the battery voltage exist?

No ▶

· Faulty BI/R wire

## 3. Bank Angle Sensor Output Line Inspection

- · Check a open or short circuit in R/Bu wire.
- Is there open or short circuit?

Yes

· Faulty R/Bu wire